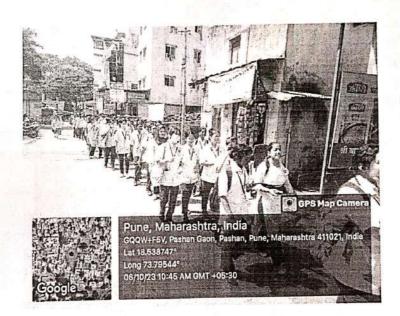

# **Programme Schedule**

Friday, 6th October 2023, Time: 9:00 am Theme: Use Heart, Know Heart Venue: Pashan Community Area, Pune, Maharashtra.

| Time           | Programme                                                                                            |
|----------------|------------------------------------------------------------------------------------------------------|
| 9.00 hrs.      | Reporting to Pashan Community Area                                                                   |
| 9.00-9.45 hrs. | Preparation                                                                                          |
| 9.45-11 hrs    | Rally on World Heart day theme – Pashan                                                              |
| 11 – 1 PM      | Introduction to community about world heart day and Skit In various venues in Pashan Community area. |
| 1 – 1.30 PM    | Health Education                                                                                     |
| 1.30 – 3.30 PM | Poster exhibition                                                                                    |
| 3.30 PM        | Closure                                                                                              |

#### Introduction:

The Department of Medical Surgical Nursing (MSN) celebrated World Heart Day on October 6, 2023, at the Pashan Community. The event was a resounding success, with a variety of activities designed to promote heart health and awareness among the community members. The activities were conducted by dedicated teachers and enthusiastic students from the BSc (N) 3rd semester batch.

## Skit Performances:

Engaging skit performances were organized at different venues within the community. These skits creatively highlighted the significance of maintaining a heart-healthy lifestyle and showcased the importance of early detection and intervention in heart-related issues. The performances were well-received by the audience and effectively conveyed the message of heart health.