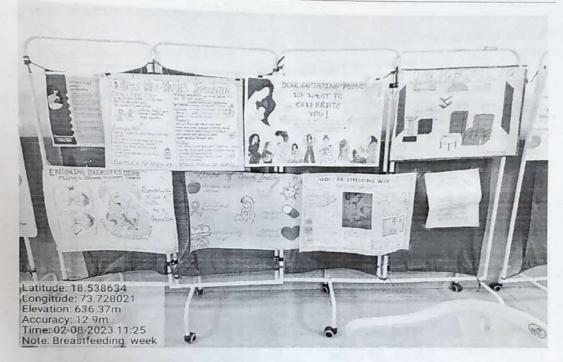

# **Poster Competition:**

This poster competition was organized and students from all the institutes of SIU batches have participated and we have received total 30posters. Following are the prize winner for the same:

# Awareness program Exhibition and Role Play

The role play was presented by 4th year B.Sc. Nursing students. That was very informative and innovative for all viewers. The postnatal mothers got qualitative information regarding the breast milk, benefits of breast feeding to mothers and baby.

The event was highly appreciated by all the dignitaries and was successful The SCON students won first prize in the role play.

PFB the glimpse of the event

Hill Base Campus

Symbiosis International (Deemed University) campus. Hill Base , Lavale. Pune-412 115, Maharashtra Tel:-+91-20-66975053 E-mail:- symbiosisnursing@scon.edu.in Website: www.scon.edu.in