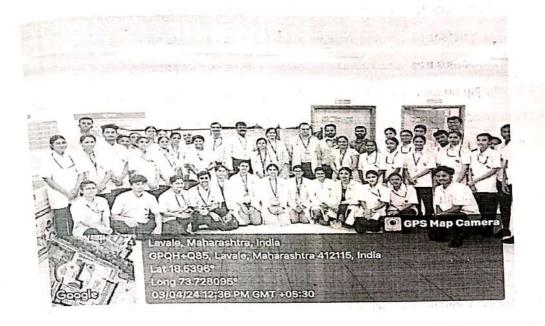

## Introduction:

The Department of Child Health Nursing Celebrated World Autism Awareness Day on Wednesday,3rd April 2024 at the SUHRC Paediatric OPD. The event was a resounding success, with a variety of activities designed to promote Autism awareness among the parents. The activities were conducted by dedicated teachers and enthusiastic students from the BSc (N) 5th semester batch.

Participants: The event saw active participation from the BSc (N) 5 th semester batch, comprising a total of 47 students. These students played a pivotal role in organizing and conducting the activities, ensuring the smooth execution of the event. Their enthusiasm and dedication were commendable throughout the day