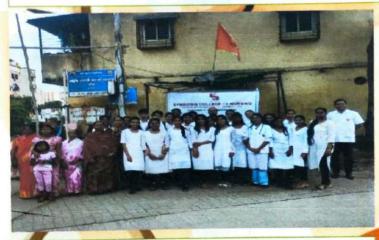

| Community<br>Engagemen<br>t | 7.2 | World Suicide<br>Prevention Day              | 11/09/2023                                                 | 1 Day      | 112-123 |
|-----------------------------|-----|----------------------------------------------|------------------------------------------------------------|------------|---------|
| Community<br>Engagemen<br>t | 7.2 | Tuberculosis and<br>leprosy survey<br>report | 06/10/2023 to<br>13/10/2023<br>and 21/11/23<br>to 30/11/23 | 18<br>days | 124-129 |