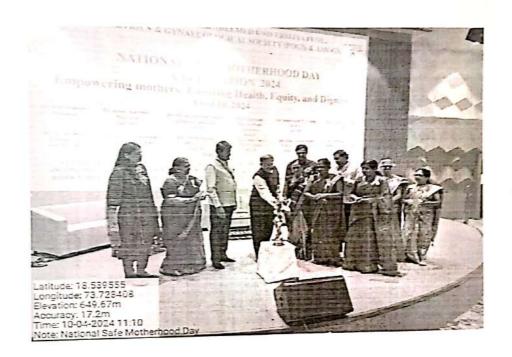

## REPORT ON NATIONAL SAFE MOTHERHOOD DAY 2024

Theme - Empowering Mothers: Ensuring Health, Equity, and Dignity

Date: 10 April 2024

Day: Wednesday

Venue: Reception Area GH, Pediatric OPD & Moringa Auditorium.

The program held in Association of Maharashtra Obstetrics & Gynecology Societies-Public Awareness Committee, Symbiosis Medical College for Women (SMCW), Symbiosis University Hospital & Research Centre (SUHRC), and Symbiosis College of Nursing (SCON) welcomed all for the celebration of National Safe Motherhood Day 2024.

"Empowering Mothers: Ensuring Health, Equity, and Dignity." This theme emphasizes the importance of empowering mothers by ensuring their access to quality healthcare, addressing disparities in maternal health outcomes, and upholding their dignity throughout the childbirth, process. Through this theme, we would like to highlight the need for comprehensive support systems that prioritize the well-being of mothers and their babies, ultimately contributing to Joshi

#### INAUGRATION

Program started with inauguration and lamp lighting as we illuminate the path towards safe motherhood, let this auspicious lamp symbolizeour collective commitment to brightening the lives of mothers everywhere, ensuring their journey is guided by love, support, and unwavering care.

Requested distinguished dignitaries to inaugurate the event by lighting the lamp.

Dr. Arti Nimkar, Dr. Kiran Kurtkoti, Dr. Meenakshi Deshpande, Dr. Vaijayanti Patwardhan, Dr. S G Joshi, Dr. Ashwini Kale, Dr. Revati Rane, Dr. Nilesh Balkawade, Dr. Nilesh Risbud, Dr. Seeta Devi, Dr. Alka Kshirsagar and Dr. Aruna Oza.