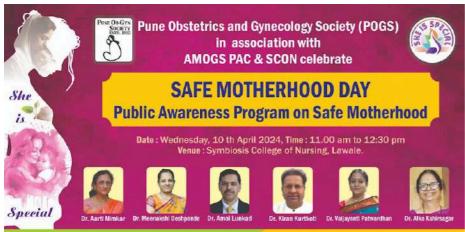

Dear all,

Symbiosis College of Nursing (SCON), Symbiosis Medical College for Women (SMCW) and SUHRC proposing to celebrate on "National Safe Motherhood Day" on April 10, 2024 in collaboration with Pune Obstetrics and Gynaecological Society (POGS).

#### Following activities are planned accordingly;

| S.No | Activity           | Time             | Venue              |
|------|--------------------|------------------|--------------------|
| 1.   | Poster Competition | 10am             | Gynec OPD SUHRC    |
| 2.   | Role Play          | 10 am            | Gynec OPD SUHRC    |
| 3.   | Panel Discussion   | 11 am to 12:30pm | Moringa Auditorium |

Following are the details of panel discussion;

Date: Wednesday, 10<sup>th</sup> April 2024

**Time**: 11 am to 12:30pm

Venue: Moringa Auditorium, 4<sup>th</sup> Floor, SMCW, Hill Base Campus, Lavale, Pune

Following are the panel members from POGS;

- 1. Dr. Arti Nimkar
- 2. Dr. Kiran Kurtkoti
- 3. Dr. Meenakshi Deshpande
- 4. Dr. Vaijayanti Patwardhan
- 5. Dr. Ashwini Kale
- 6. Dr. Nilesh Balkawade
- 7. Dr. Alka Khirsagar
- 8. Dr. Aruna Oza
- @ Dr. Janseet and Concerned coordinators to instruct the following students to attend the programme;
  - 1. BSc Nursing 4<sup>th</sup> Year
  - 2. MSc Nursing 1<sup>st</sup> Year
  - 3. MSc Nursing 2<sup>nd</sup> Year