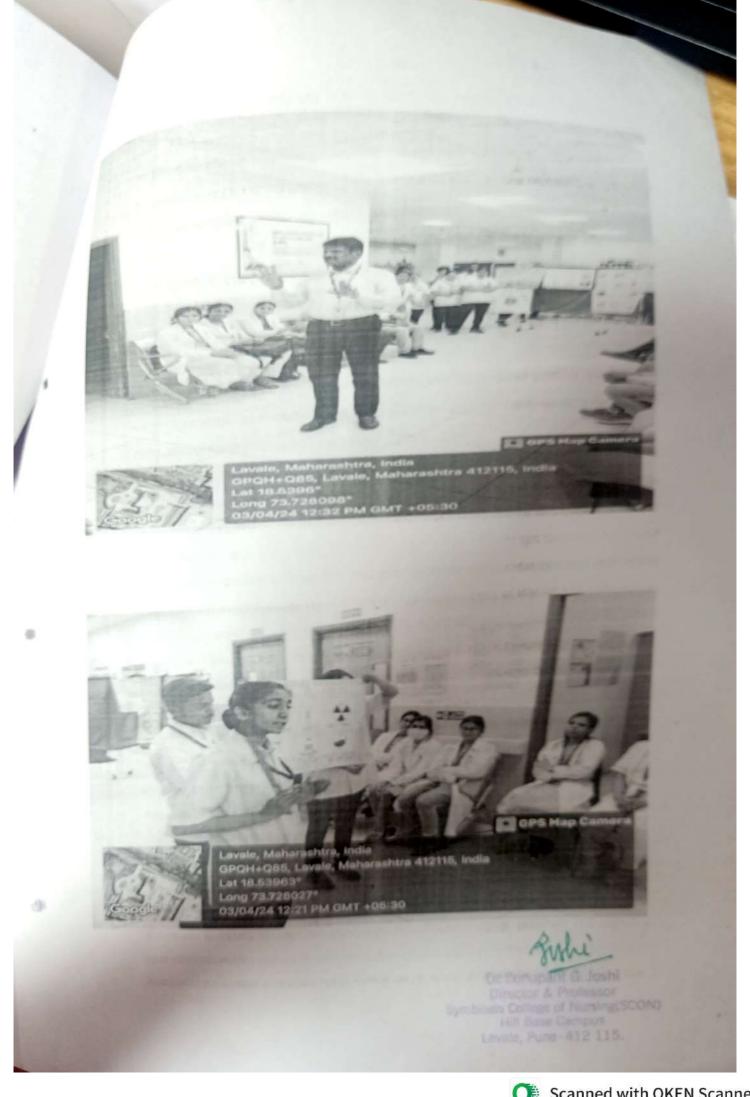

#### **Activities:**

Poster Exhibition: A poster exhibition was set up to provide visual information on various aspects of Autism awareness. The exhibition featured informative posters on topics such as what is Autism, the causes, signs and symptoms of Autism and how to manage the child. This interactive display engaged parents and allowed them to absorb valuable information at their own pace.

Health education with Skit Performances: The students gave health education about Autism and explained the sign and symptoms and management of Autism performing a skit. This skit creatively highlighted the significance of Autism awareness and showcased the importance of early detection and intervention of child with Autism. The performances were well-received by the audience and effectively conveyed the message.