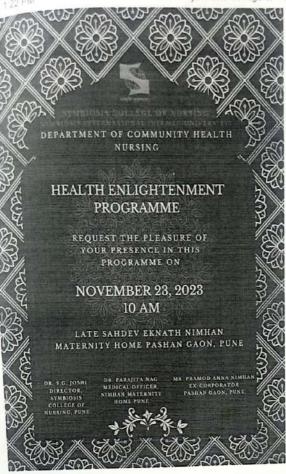

#### Health Enlightenment Programme-reg

3 messages

Ranjana Chavan <ranjanachavan@scon.edu.in>

Wed, Nov 22, 2023 at 1:15 AM

To: director < director@scon.edu.in>

Cc: Kalpana Sawane <jasneetkaur@scon.edu.in>, Mangesh Jabade <jabade.mangesh87@gmail.com>, pratik.salve@scon.edu.in, prachi.jadhav@scon.edu.in

Respected Sir

This is to inform you that the Community Health Nursing department is proposed to conduct a Health Enlightenment Programme on 23 Nov, 2023 at Sahdev Eknath Nimhan Health Centre, Pashan.

On this occasion, the CHN department cordially invites you to grace the event with your presence.

#### Health Enlightenment Programme

Date: 23/11/23

Venue: Sahdev Eknath Nimhan Health Centre, Pashan

| Sr. No | Time                 | Particular                                                        |  |
|--------|----------------------|-------------------------------------------------------------------|--|
| 1.     | 10.00 am to 10.10am  | Inauguration                                                      |  |
| 2.     | 10.10 am to 10 20 am | Welcome note                                                      |  |
| 3.     | 10.20 am -10.30 am   | Felicitation of Guests                                            |  |
| 4.     | 10.30 am -11.00 am   | Skit on Pancreatic Cancer                                         |  |
| 5.     | 1                    | Role play on Antibiotic Awareness                                 |  |
| 6.     | _                    | Skit on Prevention of Vector Borne Disease                        |  |
| 7.     | 11am to 11.30 am     | Exhibition of Audio visual Aids on health enlightenment programme |  |