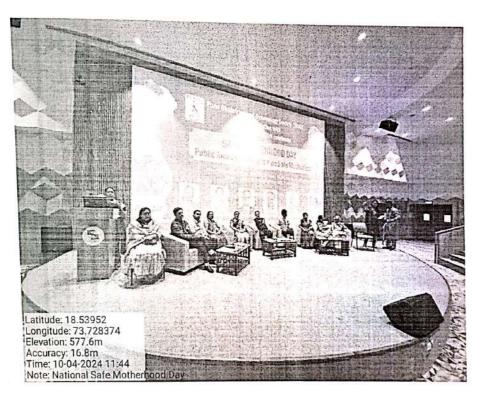

## PANEL DISCUSSION

Panel discussion Started on managing obstetric complication.

Chairperson was Dr. Vaijayanti Patwardhan and the panel discussion were members:

- Dr. Arti Nimkar, Dr. S G Joshi, Dr. Ashwini Kale, Dr. Revati Rane, Dr. Nilesh Balkawade, Dr. Seeta Devi, Dr. Alka Kshirsagar and Dr. Aruna Oza.

Dr. Vaijayanti Patwardhan is the treasurer of POGS, the first lady president of IMA Pune, a consutant gynaecologist, marriage and relationship counsellor, public speaker, medical and social writer. She is a recipient of many prestigious awards including Lokmat Hirkani Puraskar, Dadasaheb Phalke Award for debut direction, Anandibai Joshi Puraskar, Sahitya Parishad and Navdurga Puraskar. Madam is a national level trainer for all RCH, family planning trainings of GOI.

### Panel Discussion

panel discussion provided with a base which will help to build a strong foundation for developing effective obstetrical and midwifery skills.