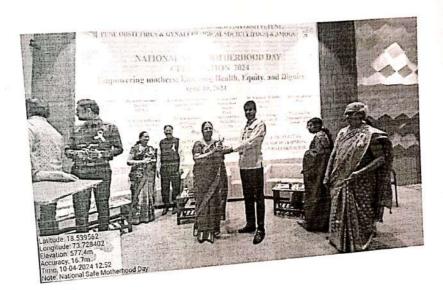

## REPORT ON NATIONAL SAFE MOTHERHOOD DAY 2024

Theme - Empowering Mothers: Ensuring Health, Equity, and Dignity

Date: 10 April 2024

Day: Wednesday

Venue: Reception Area GH, Pediatric OPD & Moringa Auditorium.

The program held in Association of Maharashtra Obstetrics & Gynecology Societies-Public Awareness Committee, Symbiosis Medical College for Women (SMCW), Symbiosis University Hospital & Research Centre (SUHRC), and Symbiosis College of Nursing (SCON) welcomed all for the celebration of National Safe Motherhood Day 2024.

"Empowering Mothers: Ensuring Health, Equity, and Dignity." This theme emphasizes the importance of empowering mothers by ensuring their access to quality healthcare, addressing disparities in maternal health outcomes, and upholding their dignity throughout the childbirth, process. Through this theme, we would like to highlight the need for comprehensive support systems that prioritize the well-being of mothers and their babies, ultimately contributing to Joshi

## Token of appreciation were given to

- Dr. Vaijayanti Patwardhan
- Dr. Arti Nimkar
- Dr. Ashwini Kale
- Dr. Revati Rane
- Dr. Nilesh Balkawade
- Dr. Alka Kshirsagar
- Dr. Aruna Oza.

Director & Professor Symbiosis College of Nursing(SCON) Hill Base Campus Lavale, Pune-412 115.