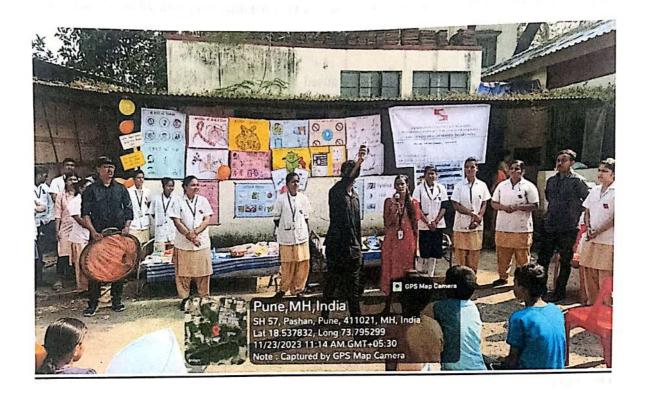

## **General Details**

Title of programme - Health awareness

programmeDate - 23/11/23

Time - 10:00 am to 12:30 pm

Location - Primary Health Centre Pashan

Name of the college: Symbiosis Collage of Nursing

Name of the supervisors: Dr. Jasnet Kaur, Dr. Ranjana Chavan, Dr. Mangesh

#### Other programs in the programme

Other than world pancreatic cancer other programs related to COPD, vector born disease and world antibiotic day was organized by other groups of B.Sc. Nursing 4<sup>th</sup> year they also done skit as well as explanation on this programs and create awareness regarding the above

aryana Chavan Stanjanachavan@scon.edu.in.

Organization of an awareness programme by group 3

We, the students of group 3 BSC. Nursing 4th year prepared all the models, articles and AV aids before prior to the programme on 23rd November. Our group members has brought the purple ribbon and put the ribbon as the batch signifying the student members celebrating World Pancreatic Cancer day at Pashan primaryhealth centre.