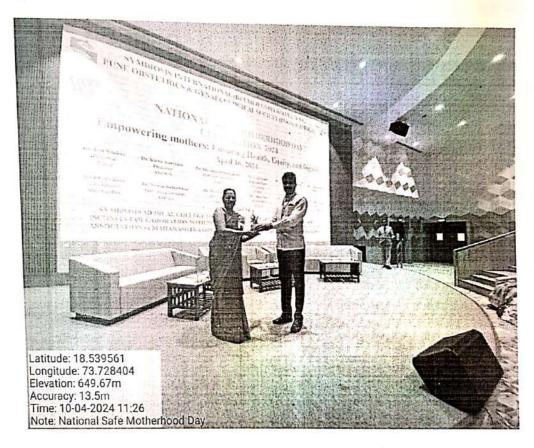

## Token of appreciation were given to

- Dr. Vaijayanti Patwardhan
- Dr. Arti Nimkar
- Dr. Ashwini Kale
- Dr. Revati Rane
- Dr. Nilesh Balkawade
- Dr. Alka Kshirsagar
- Dr. Aruna Oza.

Director & Professor Symbiosis College of Nursing(SCON) Hill Base Campus Lavale, Pune-412 115.

At the end of program Vote of thanks Given by Ms. Joyce Mathivanan.

Director & Professor
Symbiosis College of Nursing(SCON)
Hill Base Campus
Lavals, Pune-412 115.