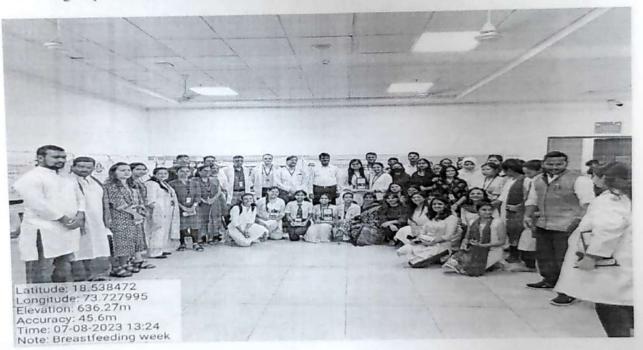

# Awareness program Exhibition and Role Play

The role play was presented by 4th year B.Sc. Nursing students. That was very informative and innovative for all viewers. The postnatal mothers got qualitative information regarding the breast milk, benefits of breast feeding to mothers and baby.

The event was highly appreciated by all the dignitaries and was successful The SCON students won first prize in the role play.

PFB the glimpse of the event

Hill Base Campus

Symbiosis International (Deemed University) campus. Hill Base , Lavale. Pune-412 115, Maharashtra Tel:-+91-20-66975053 E-mail:- symbiosisnursing@scon.edu.in Website: www.scon.edu.in