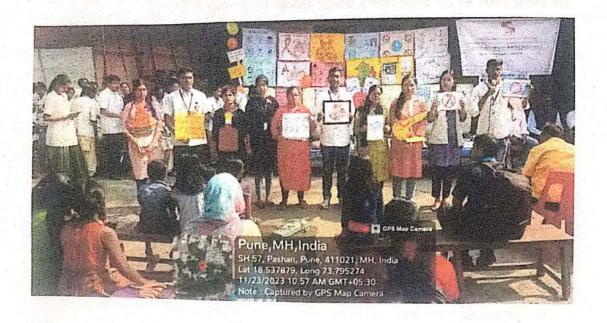

#### Other programs in the programme

Other than world pancreatic cancer other programs related to COPD, vector born disease and world antibiotic day was organized by other groups of B.Sc. Nursing 4<sup>th</sup> year they also done skit as well as explanation on this programs and create awareness regarding the above

### Summary and conclusion

The Programme was organized by B.Sc. Nursing 4<sup>th</sup> year students with a lot of efforts and the Programme was success full with the support from director sir of SCON, medical officer of PHC, staffs from SUHRC, staff of Pashan PHC and under the guidance from the clinical supervisors. By the end of the awareness Programme, it seemed like the people of the Pashan community has got some basics ideas about the awareness given by the students and positively responded during the Programme.

aryana Chavan Stanjanachavan@scon.edu.in.

Organization of an awareness programme by group 3

We, the students of group 3 BSC. Nursing 4th year prepared all the models, articles and AV aids before prior to the programme on 23rd November. Our group members has brought the purple ribbon and put the ribbon as the batch signifying the student members celebrating World Pancreatic Cancer day at Pashan primaryhealth centre.