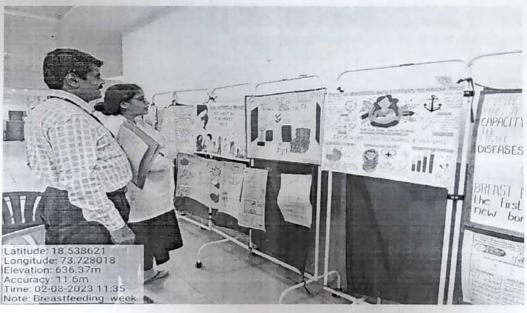

# **Poster Competition:**

This poster competition was organized and students from all the institutes of SIU batches have participated and we have received total 30posters. Following are the prize winner for the same:

# Awareness program Exhibition and Role Play

The role play was presented by 4th year B.Sc. Nursing students. That was very informative and innovative for all viewers. The postnatal mothers got qualitative information regarding the breast milk, benefits of breast feeding to mothers and baby.

The event was highly appreciated by all the dignitaries and was successful The SCON students won first prize in the role play.

PFB the glimpse of the event

Hill Base Campus

Symbiosis International (Deemed University) campus. Hill Base , Lavale. Pune-412 115, Maharashtra Tel:-+91-20-66975053 E-mail:- symbiosisnursing@scon.edu.in Website: www.scon.edu.in