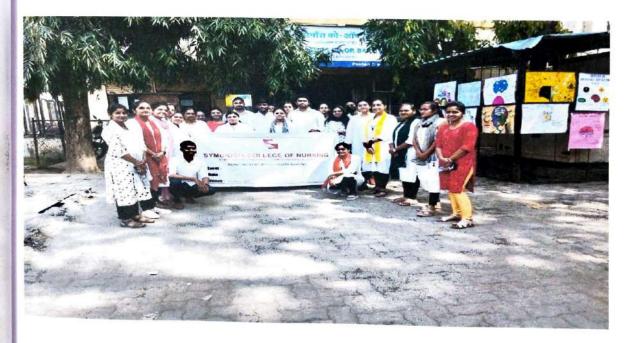

## World Heart Day 2023 Theme - "Use Heart, Know Heart"

#### Introduction:

The Department of Medical Surgical Nursing (MSN) celebrated World Heart Day on October 6, 2023, at the Pashan Community. The event was a resounding success, with a variety of activities designed to promote heart health and awareness among the community members. The activities were conducted by dedicated teachers and enthusiastic students from the BSc (N) 3rd semester batch.

#### Participants:

The event saw active participation from the BSc (N) 3rd semester batch, comprising a total of 69 students. These students played a pivotal role in organizing and conducting the activities, ensuring the smooth execution of the event. Their enthusiasm and dedication were commendable throughout the day.