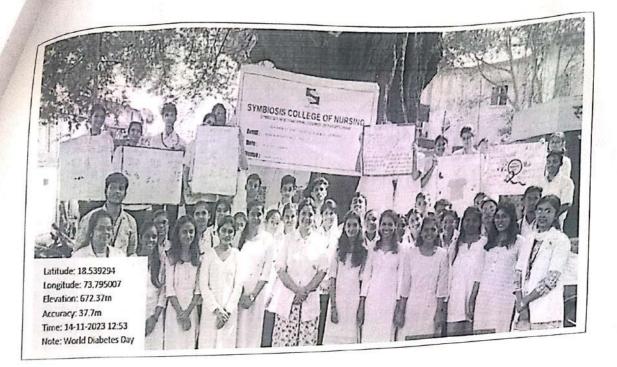

## REPORT ON WORLD PACREATIC CANCER DAY 2023

THEME: "Breathe Beyond Limits; Inhale Courage and Exhale Fear!"

#### Other programs in the programme

Other than world pancreatic cancer other programs related to COPD, vector born disease and world antibiotic day was organized by other groups of B.Sc. Nursing 4<sup>th</sup> year they also done skit as well as explanation on this programs and create awareness regarding the above

### Summary and conclusion

The Programme was organized by B.Sc. Nursing 4<sup>th</sup> year students with a lot of efforts and the Programme was success full with the support from director sir of SCON, medical officer of PHC, staffs from SUHRC, staff of Pashan PHC and under the guidance from the clinical supervisors. By the end of the awareness Programme, it seemed like the people of the Pashan community has got some basics ideas about the awareness given by the students and positively responded during the Programme.