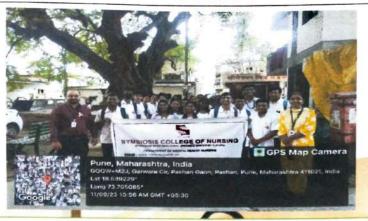

| Community<br>Engagemen<br>t | 7.2 | World Suicide<br>Prevention Day              | 11/09/2023                                                 | 1 Day      | 112-123 |
|-----------------------------|-----|----------------------------------------------|------------------------------------------------------------|------------|---------|
| Community<br>Engagemen<br>t | 7.2 | Tuberculosis and<br>leprosy survey<br>report | 06/10/2023 to<br>13/10/2023<br>and 21/11/23<br>to 30/11/23 | 18<br>days | 124-129 |