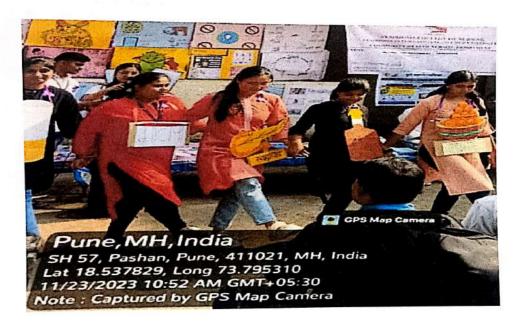

#### Other programs in the programme

Other than world pancreatic cancer other programs related to COPD, vector born disease and world antibiotic day was organized by other groups of B.Sc. Nursing 4<sup>th</sup> year they also done skit as well as explanation on this programs and create awareness regarding the above

### Summary and conclusion

The Programme was organized by B.Sc. Nursing 4<sup>th</sup> year students with a lot of efforts and the Programme was success full with the support from director sir of SCON, medical officer of PHC, staffs from SUHRC, staff of Pashan PHC and under the guidance from the clinical supervisors. By the end of the awareness Programme, it seemed like the people of the Pashan community has got some basics ideas about the awareness given by the students and positively responded during the Programme.

aryana Chavan Stanjanachavan@scon.edu.in.

Organization of an awareness programme by group 3

We, the students of group 3 BSC. Nursing 4th year prepared all the models, articles and AV aids before prior to the programme on 23rd November. Our group members has brought the purple ribbon and put the ribbon as the batch signifying the student members celebrating World Pancreatic Cancer day at Pashan primaryhealth centre.