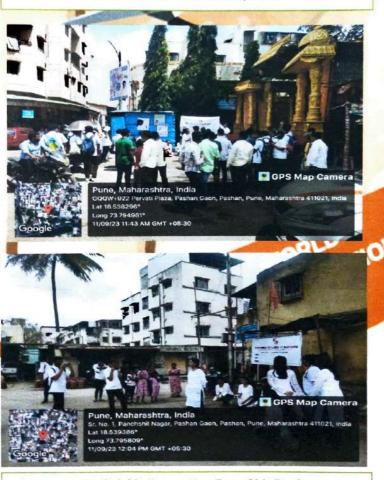

| Community<br>Engagemen<br>t | 7.2 | World Suicide<br>Prevention Day              | 11/09/2023                                                 | 1 Day      | 112-123 |
|-----------------------------|-----|----------------------------------------------|------------------------------------------------------------|------------|---------|
| Community<br>Engagemen<br>t | 7.2 | Tuberculosis and<br>leprosy survey<br>report | 06/10/2023 to<br>13/10/2023<br>and 21/11/23<br>to 30/11/23 | 18<br>days | 124-129 |