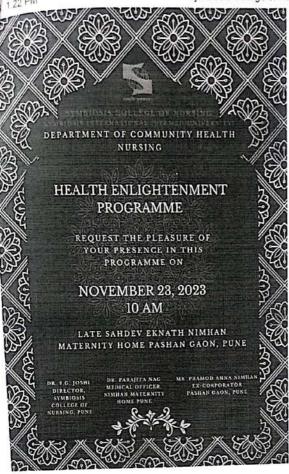

Respected Sir

This is to inform you that the Community Health Nursing department is proposed to conduct a Health Enlightenment Programme on 23 Nov, 2023 at Sahdev Eknath Nimhan Health Centre, Pashan.

On this occasion, the CHN department cordially invites you to grace the event with your presence.

#### Health Enlightenment Programme

Date: 23/11/23

Venue: Sahdev Eknath Nimhan Health Centre, Pashan

| Sr. No | Time                 | Particular                                                        |  |
|--------|----------------------|-------------------------------------------------------------------|--|
| 1.     | 10.00 am to 10.10am  | Inauguration                                                      |  |
| 2.     | 10.10 am to 10 20 am | Welcome note                                                      |  |
| 3.     | 10.20 am -10.30 am   | Felicitation of Guests                                            |  |
| 4.     | 10.30 am -11.00 am   | Skit on Pancreatic Cancer                                         |  |
| 5.     | 1                    | Role play on Antibiotic Awareness                                 |  |
| 6.     | _                    | Skit on Prevention of Vector Borne Disease                        |  |
| 7.     | 11am to 11.30 am     | Exhibition of Audio visual Aids on health enlightenment programme |  |