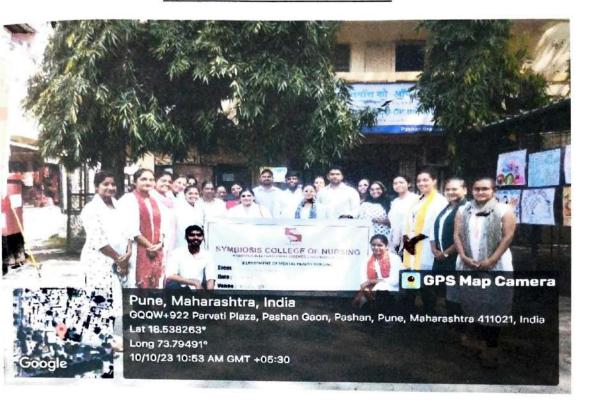

#### REPORT

Department of Medical Surgical Nursing (MSN) - World Heart Day Observance Report

Date: October 6, 2023 Time: 9:00 AM to 4:00 PM Location: Pashan Community

#### Introduction:

The Department of Medical Surgical Nursing (MSN) celebrated World Heart Day on October 6, 2023, at the Pashan Community. The event was a resounding success, with a variety of activities designed to promote heart health and awareness among the community members. The activities were conducted by dedicated teachers and enthusiastic students from the BSc (N) 3rd semester batch.

#### Participants:

The event saw active participation from the BSc (N) 3rd semester batch, comprising a total of 69 students. These students played a pivotal role in organizing and conducting the activities, ensuring the smooth execution of the event. Their enthusiasm and dedication were commendable throughout the day.