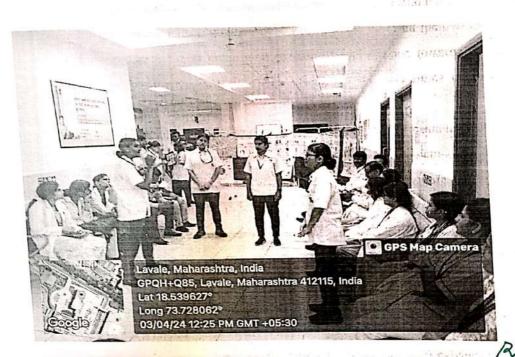

## Introduction:

The Department of Child Health Nursing Celebrated World Autism Awareness Day on Wednesday,3rd April 2024 at the SUHRC Paediatric OPD. The event was a resounding success, with a variety of activities designed to promote Autism awareness among the parents. The activities were conducted by dedicated teachers and enthusiastic students from the BSc (N) 5th semester batch.

Health education with Skit Performances: The students gave health education about Autism and explained the sign and symptoms and management of Autism performing a skit. This skit creatively highlighted the significance of Autism awareness and showcased the importance of early detection and intervention of child with Autism. The performances were well-received by the audience and effectively conveyed the message.