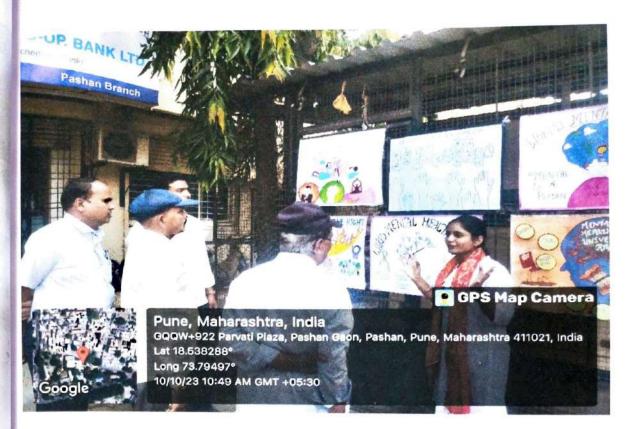

## World Heart Day 2023 Theme - "Use Heart, Know Heart"

#### PREAMBLE

In the rhythm of life, amidst the symphony of our existence, there exists a vital organ, the guardian of our vitality, the orchestrator of our well-being - the human heart. As we gather here today, on the occasion of **World Heart Day 2023**, we stand united in our commitment to celebrate, protect, and cherish this remarkable organ that beats tirelessly, second after second, to sustain our lives.

The theme for World Heart Day 2023, "Use Heart, Know Heart" calls upon us to recognize the importance of balance in our lives. It reminds us that our hearts thrive when we embrace a harmonious equilibrium between physical health, mental well-being, and a mindful lifestyle. We must acknowledge that the choices we make daily, from our diets to our levels of physical activity, and the way we manage stress, profoundly impact the health of our hearts.

# **Programme Schedule**

Friday, 6th October 2023, Time: 9:00 am Theme: Use Heart, Know Heart Venue: Pashan Community Area, Pune, Maharashtra.

| Time           | Programme                                                                                            |
|----------------|------------------------------------------------------------------------------------------------------|
| 9.00 hrs.      | Reporting to Pashan Community Area                                                                   |
| 9.00-9.45 hrs. | Preparation                                                                                          |
| 9.45-11 hrs    | Rally on World Heart day theme – Pashan                                                              |
| 11 – 1 PM      | Introduction to community about world heart day and Skit In various venues in Pashan Community area. |
| 1 – 1.30 PM    | Health Education                                                                                     |
| 1.30 – 3.30 PM | Poster exhibition                                                                                    |
| 3.30 PM        | Closure                                                                                              |