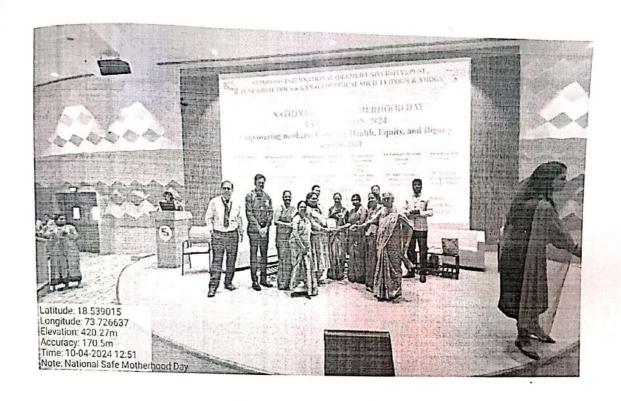

## REPORT ON NATIONAL SAFE MOTHERHOOD DAY 2024

Theme - Empowering Mothers: Ensuring Health, Equity, and Dignity

Date: 10 April 2024

Day: Wednesday

Venue: Reception Area GH, Pediatric OPD & Moringa Auditorium.

#### INAUGRATION

Program started with inauguration and lamp lighting as we illuminate the path towards safe motherhood, let this auspicious lamp symbolizeour collective commitment to brightening the lives of mothers everywhere, ensuring their journey is guided by love, support, and unwavering care.

Requested distinguished dignitaries to inaugurate the event by lighting the lamp.

Dr. Arti Nimkar, Dr. Kiran Kurtkoti, Dr. Meenakshi Deshpande, Dr. Vaijayanti Patwardhan, Dr. S G Joshi, Dr. Ashwini Kale, Dr. Revati Rane, Dr. Nilesh Balkawade, Dr. Nilesh Risbud, Dr. Seeta Devi, Dr. Alka Kshirsagar and Dr. Aruna Oza.