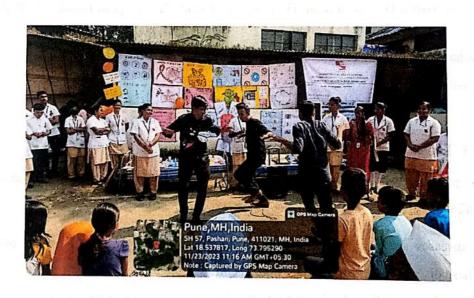

#### Other programs in the programme

Other than world pancreatic cancer other programs related to COPD, vector born disease and world antibiotic day was organized by other groups of B.Sc. Nursing 4<sup>th</sup> year they also done skit as well as explanation on this programs and create awareness regarding the above

### Summary and conclusion

The Programme was organized by B.Sc. Nursing 4<sup>th</sup> year students with a lot of efforts and the Programme was success full with the support from director sir of SCON, medical officer of PHC, staffs from SUHRC, staff of Pashan PHC and under the guidance from the clinical supervisors. By the end of the awareness Programme, it seemed like the people of the Pashan community has got some basics ideas about the awareness given by the students and positively responded during the Programme.

.The Programme have promoted awareness regarding vector born disease, pancreatic cancer, COPD and antibiotics.

Dr. Sonopant G. Joshi Director & Professor

Symbiosis College of Nursing(SCON)
Hill Base Campus
Lavale, Pune-412 115.