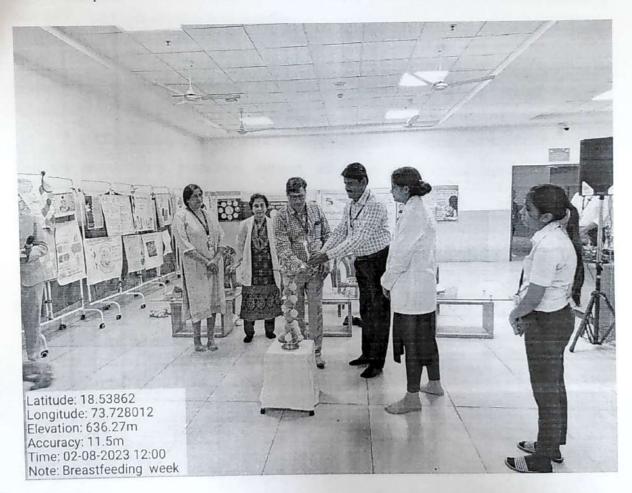

# Report on THE WORLD'S BREASTFEEDING WEEK - AUGUST 2023

Theme - Protect Breastfeeding: A Shared Responsibility

Date: August 1st to 7th

Day: Tuesday to Monday

Venue: Reception Area GH, Pediatric OPD & Moringa Auditorium.

August 1 to August 7 is observed as the World Breastfeeding Week across the world in about 120 countries. It was inaugurated in 1991 and was first celebrated in 1992. This event aims at spreading awareness about the benefits of breastfeeding and the importance of the same. To fulfill the above aim Symbiosis College of Nursing (SCON) in collaboration with Dept. Of Paediatrics, Obstetrics & Gynaecology, SMCW & Nutrition & Dietetics SIHS & SUHRC. This year's theme focuses on Many work-related variables, such as full-time maternal employment, rigid work schedules, and lack of paid maternity leave and lactation rooms, created significant barriers to working mothers' nursing practices.

The event was highly appreciated by all the dignitaries and was successful The SCON students won first prize in the role play.

PFB the glimpse of the event

Hill Base Campus

Symbiosis International (Deemed University) campus. Hill Base , Lavale. Pune-412 115, Maharashtra Tel:-+91-20-66975053 E-mail:- symbiosisnursing@scon.edu.in Website: www.scon.edu.in