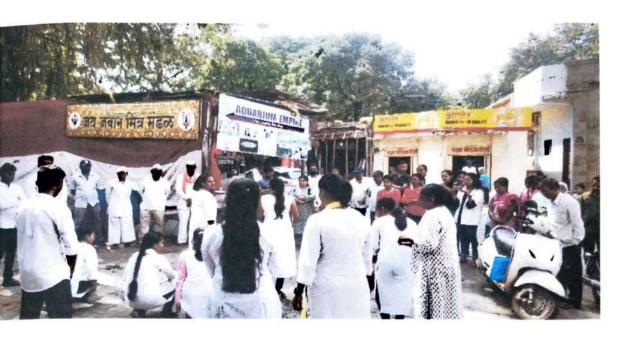

#### REPORT

Department of Medical Surgical Nursing (MSN) - World Heart Day Observance Report

Date: October 6, 2023 Time: 9:00 AM to 4:00 PM Location: Pashan Community

#### Introduction:

The Department of Medical Surgical Nursing (MSN) celebrated World Heart Day on October 6, 2023, at the Pashan Community. The event was a resounding success, with a variety of activities designed to promote heart health and awareness among the community members. The activities were conducted by dedicated teachers and enthusiastic students from the BSc (N) 3rd semester batch.

## Skit Performances:

Engaging skit performances were organized at different venues within the community. These skits creatively highlighted the significance of maintaining a heart-healthy lifestyle and showcased the importance of early detection and intervention in heart-related issues. The performances were well-received by the audience and effectively conveyed the message of heart health.