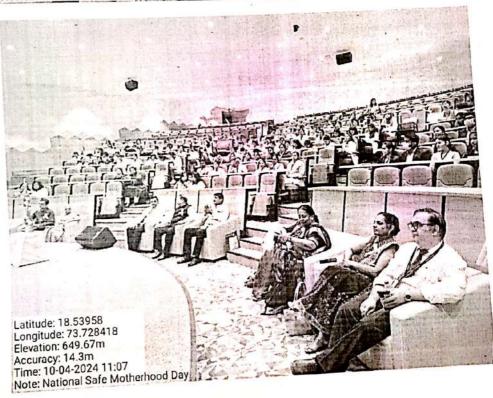

#### INAUGRATION

Program started with inauguration and lamp lighting as we illuminate the path towards safe motherhood, let this auspicious lamp symbolizeour collective commitment to brightening the lives of mothers everywhere, ensuring their journey is guided by love, support, and unwavering care.

Requested distinguished dignitaries to inaugurate the event by lighting the lamp.

Dr. Arti Nimkar, Dr. Kiran Kurtkoti, Dr. Meenakshi Deshpande, Dr. Vaijayanti Patwardhan, Dr. S G Joshi, Dr. Ashwini Kale, Dr. Revati Rane, Dr. Nilesh Balkawade, Dr. Nilesh Risbud, Dr. Seeta Devi, Dr. Alka Kshirsagar and Dr. Aruna Oza.