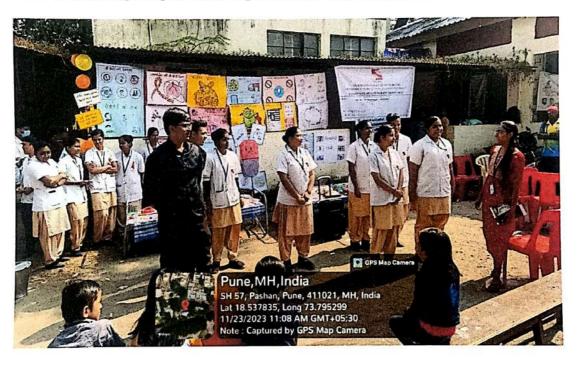

#### Other programs in the programme

Other than world pancreatic cancer other programs related to COPD, vector born disease and world antibiotic day was organized by other groups of B.Sc. Nursing 4<sup>th</sup> year they also done skit as well as explanation on this programs and create awareness regarding the above

### Summary and conclusion

The Programme was organized by B.Sc. Nursing 4<sup>th</sup> year students with a lot of efforts and the Programme was success full with the support from director sir of SCON, medical officer of PHC, staffs from SUHRC, staff of Pashan PHC and under the guidance from the clinical supervisors. By the end of the awareness Programme, it seemed like the people of the Pashan community has got some basics ideas about the awareness given by the students and positively responded during the Programme.

.The Programme have promoted awareness regarding vector born disease, pancreatic cancer, COPD and antibiotics.

Dr. Sonopant G. Joshi Director & Professor

Symbiosis College of Nursing(SCON)
Hill Base Campus
Lavale, Pune-412 115.