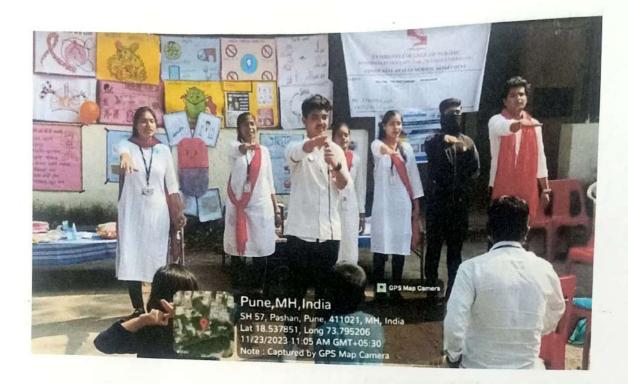

#### Other programs in the programme

Other than world pancreatic cancer other programs related to COPD, vector born disease and world antibiotic day was organized by other groups of B.Sc. Nursing 4<sup>th</sup> year they also done skit as well as explanation on this programs and create awareness regarding the above

### Summary and conclusion

The Programme was organized by B.Sc. Nursing 4<sup>th</sup> year students with a lot of efforts and the Programme was success full with the support from director sir of SCON, medical officer of PHC, staffs from SUHRC, staff of Pashan PHC and under the guidance from the clinical supervisors. By the end of the awareness Programme, it seemed like the people of the Pashan community has got some basics ideas about the awareness given by the students and positively responded during the Programme.

.The Programme have promoted awareness regarding vector born disease, pancreatic cancer, COPD and antibiotics.

Dr. Sonopant G. Joshi Director & Professor

Symbiosis College of Nursing(SCON)
Hill Base Campus
Lavale, Pune-412 115.