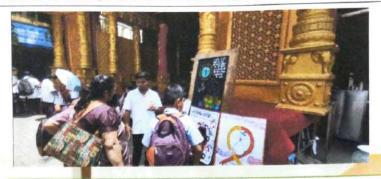

was highly appreciated by the locals and many people came to understand about the issue. The students contributed enthusiastically in the community mental health program.

The program ended by presenting a vote of thanks to the community. Appreciation to the students were done by the community people. It was indeed an event which raised awareness among the people about suicide prevention.





World Suicide Prevention Day: Essay Competition on theme: Symbiosis College of Nursing, Pune

Cohectal Bands)

\$11A



Symbiosis International (Deemed University)

(Established under section 3 of the UGC Act. 1956 vide notification No.F.9-12/2001-U3 Government of India) Re-Accredited by NAAC with 'A++' grade

Founder: Prof. Dr. S.B. Mujumdar (Awarded "Padma Bhushan" in 2012 & "Padma Shri" in 2005)



World Suicide Prevention Day: Poster exhibition: Pashan Urban Community area.



World Suicide Prevention Day: Photos with locals: Pashan Urban Community area.



World Suicide Prevention Day: Photos B.Sc. 4th Semester: Pashan Urban Community area.



#### Symbiosis International (Deemed University)

(Established under section 3 of the UGC Act, 1956 vide notification No.F.9-12/2001-U3 Government of India)

Re-Accredited by NAAC with 'A++' grade

Founder: Prof. Dr. S.B. Mujumdar (Awarded "Padma Bhushan" in 2012 & "Padma Shri" in 2005)



World Suicide Prevention Day: Rally and Banner display: Pashan Urban Community area.



Awareness on Suicide Prevention Day: Skit Performance: Pashan Urban Community (Market & Residential) area.

(shetal Barole)

STO



Symbiosis International (Deemed Uni