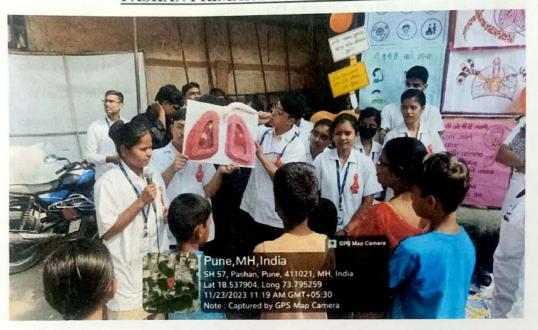

#### Other programs in the programme

Other than world pancreatic cancer other programs related to COPD, vector born disease and world antibiotic day was organized by other groups of B.Sc. Nursing 4<sup>th</sup> year they also done skit as well as explanation on this programs and create awareness regarding the above

We also go from door to door to people's house to invite them to the awareness programme before one day prior as well as half an hour before the programme

### Summary and conclusion

The Programme was organized by B.Sc. Nursing 4<sup>th</sup> year students with a lot of efforts and the Programme was success full with the support from director sir of SCON, medical officer of PHC, staffs from SUHRC, staff of Pashan PHC and under the guidance from the clinical supervisors. By the end of the awareness Programme, it seemed like the people of the Pashan community has got some basics ideas about the awareness given by the students and positively responded during the Programme.

.The Programme have promoted awareness regarding vector born disease, pancreatic cancer, COPD and antibiotics.

Dr. Sonopant G. Joshi Director & Professor

Symbiosis College of Nursing(SCON)
Hill Base Campus
Lavale, Pune-412 115.