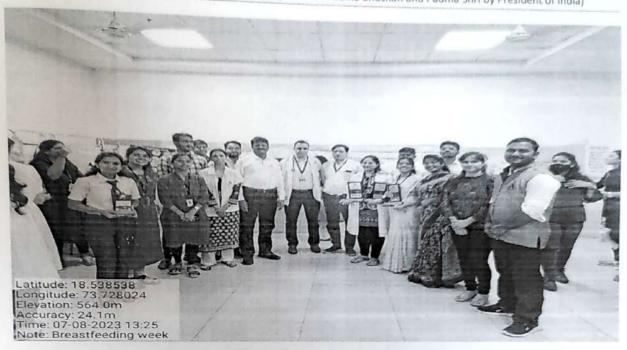

# Awareness program Exhibition and Role Play

The role play was presented by 4th year B.Sc. Nursing students. That was very informative and innovative for all viewers. The postnatal mothers got qualitative information regarding the breast milk, benefits of breast feeding to mothers and baby.

The event was highly appreciated by all the dignitaries and was successful The SCON students won first prize in the role play.

PFB the glimpse of the event

Hill Base Campus

Symbiosis International (Deemed University) campus. Hill Base , Lavale. Pune-412 115, Maharashtra Tel:-+91-20-66975053 E-mail:- symbiosisnursing@scon.edu.in Website: www.scon.edu.in