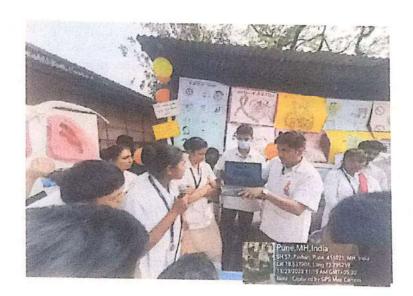

## REPORT ON WORLD PACREATIC CANCER DAY 2023

## **General Details**

Title of programme - Health awareness

programmeDate - 23/11/23

Time - 10:00 am to 12:30 pm

Location - Primary Health Centre Pashan

Name of the college: Symbiosis Collage of Nursing

Name of the supervisors: Dr. Jasnet Kaur, Dr. Ranjana Chavan, Dr. Mangesh

### Summary and conclusion

The Programme was organized by B.Sc. Nursing 4<sup>th</sup> year students with a lot of efforts and the Programme was success full with the support from director sir of SCON, medical officer of PHC, staffs from SUHRC, staff of Pashan PHC and under the guidance from the clinical supervisors. By the end of the awareness Programme, it seemed like the people of the Pashan community has got some basics ideas about the awareness given by the students and positively responded during the Programme.