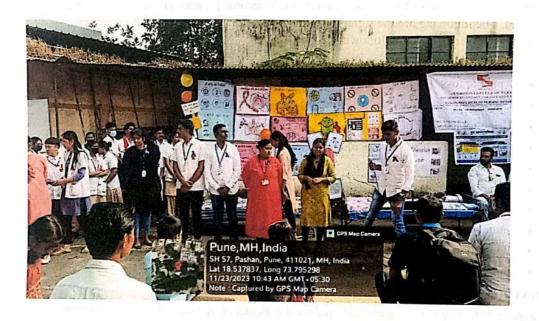

#### Other programs in the programme

Other than world pancreatic cancer other programs related to COPD, vector born disease and world antibiotic day was organized by other groups of B.Sc. Nursing 4<sup>th</sup> year they also done skit as well as explanation on this programs and create awareness regarding the above

We also go from door to door to people's house to invite them to the awareness programme before one day prior as well as half an hour before the programme

### Summary and conclusion

The Programme was organized by B.Sc. Nursing 4<sup>th</sup> year students with a lot of efforts and the Programme was success full with the support from director sir of SCON, medical officer of PHC, staffs from SUHRC, staff of Pashan PHC and under the guidance from the clinical supervisors. By the end of the awareness Programme, it seemed like the people of the Pashan community has got some basics ideas about the awareness given by the students and positively responded during the Programme.