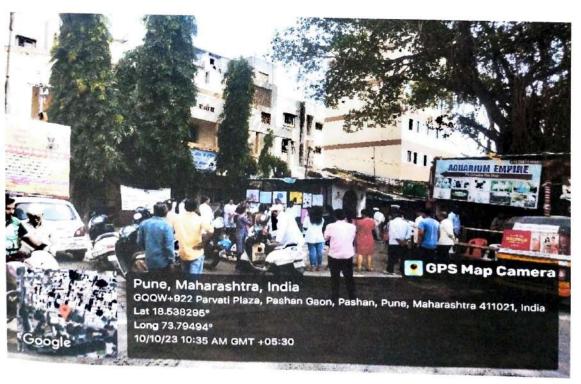

#### REPORT

Department of Medical Surgical Nursing (MSN) - World Heart Day Observance Report

Date: October 6, 2023 Time: 9:00 AM to 4:00 PM Location: Pashan Community

#### Introduction:

The Department of Medical Surgical Nursing (MSN) celebrated World Heart Day on October 6, 2023, at the Pashan Community. The event was a resounding success, with a variety of activities designed to promote heart health and awareness among the community members. The activities were conducted by dedicated teachers and enthusiastic students from the BSc (N) 3rd semester batch.

### Poster Exhibition:

A poster exhibition was set up to provide visual information on various aspects of heart health. The exhibition featured informative posters on topics such as nutrition, exercise, stress management, and the signs and symptoms of heart diseases. This interactive display engaged community members and allowed them to absorb valuable information at their own pace.