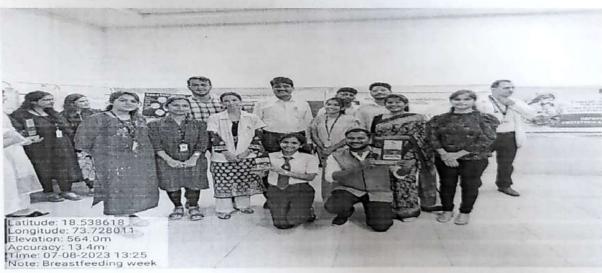

# Report on THE WORLD'S BREASTFEEDING WEEK - AUGUST 2023

Theme - Protect Breastfeeding: A Shared Responsibility

Date: August 1st to 7th

Day: Tuesday to Monday

Venue: Reception Area GH, Pediatric OPD & Moringa Auditorium.

August 1 to August 7 is observed as the World Breastfeeding Week across the world in about 120 countries. It was inaugurated in 1991 and was first celebrated in 1992. This event aims at spreading awareness about the benefits of breastfeeding and the importance of the same. To fulfill the above aim Symbiosis College of Nursing (SCON) in collaboration with Dept. Of Paediatrics, Obstetrics & Gynaecology, SMCW & Nutrition & Dietetics SIHS & SUHRC. This year's theme focuses on Many work-related variables, such as full-time maternal employment, rigid work schedules, and lack of paid maternity leave and lactation rooms, created significant barriers to working mothers' nursing practices.

BREAST FEEDING WEEK AUGUST 2023

THEME -LETS MAKE BREASTFEEDING & WORK, WORK!

Guest Lecture on

4th August 2023

Guest Speaker

Dr Mangala Wani,

Gynecologist & Breastfeeding Consultant.

To grace the occasions, the special invites for the event was Dr (Lt Col) T. Vijaya Sagar, Dr. S. G. Joshi. Director, SCON, Dr. Prasad Bhanap, Medical Superintendent, SUHRC.

# MINUTE TO MINUTE PROGRAMME

| Date       | Day       | Time                 | Competition &<br>Program                                                 | Venue                            | Responsibility                                                   |
|------------|-----------|----------------------|--------------------------------------------------------------------------|----------------------------------|------------------------------------------------------------------|
| 01-08-2023 | Tuesday   | 10 am to<br>11.00 am | Rangoli &Poster<br>competition<br>exhibition for all<br>students & staff | Reception<br>Area GH             | Rangoli- SMCW Paed & OBGY Dept Poster & Inaugural function- SCON |
| 02-08-2023 | Wednesday | 12 pm to<br>01.00 pm | Patient awareness<br>Program in OPD                                      | Paeds & OBGY OPD                 | Paeds & OBGY<br>SMCW                                             |
| 03-08-2023 | Thursday  | 12 pm to 1<br>pm     | Awareness program in PNC and Paediatric ward                             | Paediatric<br>Ward &<br>PNC ward | Paeds & OBGY<br>SMCW                                             |
| 04-08-2023 | Friday    | 12 pm to 1<br>pm     | Slogan & Poetry<br>competition for all<br>students & staff               | Reception<br>Area GH             | Paeds & OBGY<br>SMCW                                             |
| 04-08-2023 | Friday    | 3.00pm to<br>4.00 pm | Guest Lecture by<br>Dr.Mangala Wani.                                     | Moringa<br>Auditorium            | SCON & SMCW                                                      |
| 07-08-2023 | Monday    | 12 pm to 2<br>pm     | Role play &<br>Valedictory function                                      | Reception<br>Area GH             | Role play & Valedictory function Nutrition & Dietetics SIHS      |