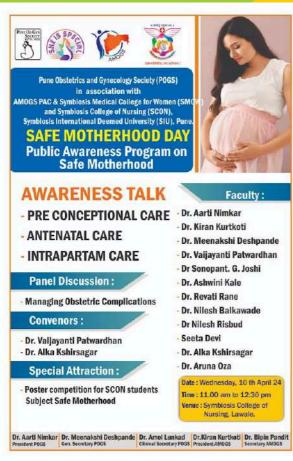

#### National Safe Motherhood Day Celebration -2024

Theme - "Empowering Mothers: Ensuring Health, Equity, and Dignity."

Organized by Symbiosis Medical College for Women (SMCW) Symbiosis College of Nursing (SCON) in collaboration with Pune Obstetrics & Gynecological Society (POGS)

#### PROGRAMME SCHEDULE

Wednesday, 10th APRIL 2024, Time: 11.00 am Venue: Moringa Auditorium, 4th Floor, Hill Base Campus, SUHRC, SIU, Lavale, Pune

#### MINUTE TO MINUTE PROGRAMME

| Time           | Event                                                                                      |  |
|----------------|--------------------------------------------------------------------------------------------|--|
| 1030 hrs.      | Refreshments at Moringa Auditorium, 4th Floor, SUHRC.                                      |  |
| 1100 hrs.      | Welcome & Inaugural Ceremony                                                               |  |
| 1100-1105 hrs. | Lighting of the lamp by Dignitaries                                                        |  |
| 1106-1115 hrs. | Guest Lecture by Dr. Meenakshi Deshpande on Pre-conceptional Care                          |  |
| 1116-1125 hrs. | Guest Lecture by Dr. Kiran Kurtkoti on Antenatal Care                                      |  |
| 1126-1225 hrs. | Panel Discussion on Managing Obstetric Complications  Moderator: Dr. Vaijayanti Patwardhan |  |
| 1226-1230 hrs. | Felicitation & Group Photograph                                                            |  |
| 1230 hrs.      | Vote of Thanks                                                                             |  |

#### **GUEST LECTURE**

Dr. Meenakshi Deshpande, General Secretary, Pune Obstetrics & Gynecology Society (POGS) started lecture on preconception care

Preconceptional care, often overlooked yet crucial, lays the foundation for healthy pregnancies and births. It involves optimizing health and addressing potential risks before conception occurs. With honored to have a distinguished expert who will enlighten us on the significance of preconceptional care in ensuring the well-being of both prospective parents and future generations.

#### **GUEST LECTURE**

Antenatal care is a vital component of ensuring the health and well-being of both expectant mothers and their babies. It encompasses a series of medical check-ups, screenings, and guidance provided by healthcare professionals throughout pregnancy. Dr. Kiran Kurtkoti, President Association of Maharashtra OG Societies gien lecture on Antenatal Care

## PANEL DISCUSSION

Panel discussion Started on managing obstetric complication.

Chairperson was Dr. Vaijayanti Patwardhan and the panel discussion were members:

- Dr. Arti Nimkar, Dr. S G Joshi, Dr. Ashwini Kale, Dr. Revati Rane, Dr. Nilesh Balkawade, Dr. Seeta Devi, Dr. Alka Kshirsagar and Dr. Aruna Oza.