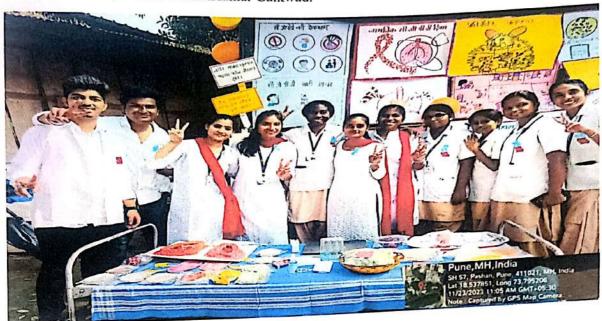

#### Other programs in the programme

Other than world pancreatic cancer other programs related to COPD, vector born disease and world antibiotic day was organized by other groups of B.Sc. Nursing 4<sup>th</sup> year they also done skit as well as explanation on this programs and create awareness regarding the above

We also go from door to door to people's house to invite them to the awareness programme before one day prior as well as half an hour before the programme

### Summary and conclusion

The Programme was organized by B.Sc. Nursing 4<sup>th</sup> year students with a lot of efforts and the Programme was success full with the support from director sir of SCON, medical officer of PHC, staffs from SUHRC, staff of Pashan PHC and under the guidance from the clinical supervisors. By the end of the awareness Programme, it seemed like the people of the Pashan community has got some basics ideas about the awareness given by the students and positively responded during the Programme.

.The Programme have promoted awareness regarding vector born disease, pancreatic cancer, COPD and antibiotics.

Dr. Sonopant G. Joshi Director & Professor

Symbiosis College of Nursing(SCON)
Hill Base Campus
Lavale, Pune-412 115.