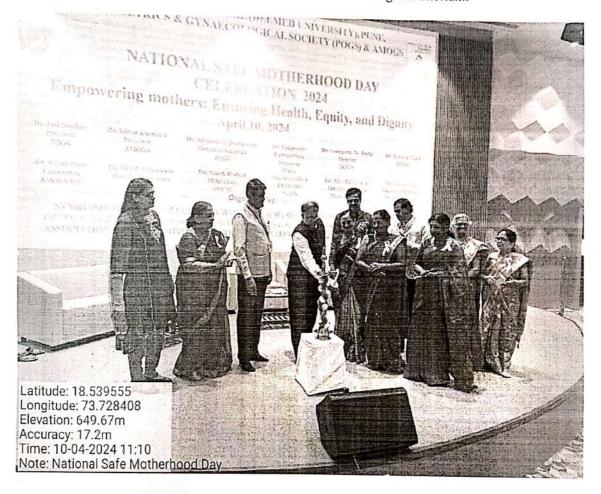

## REPORT ON NATIONAL SAFE MOTHERHOOD DAY 2024

Theme - Empowering Mothers: Ensuring Health, Equity, and Dignity

Date: 10 April 2024

Day: Wednesday

Venue: Reception Area GH, Pediatric OPD & Moringa Auditorium.

The program held in Association of Maharashtra Obstetrics & Gynecology Societies-Public Awareness Committee, Symbiosis Medical College for Women (SMCW), Symbiosis University Hospital & Research Centre (SUHRC), and Symbiosis College of Nursing (SCON) welcomed all for the celebration of National Safe Motherhood Day 2024.

"Empowering Mothers: Ensuring Health, Equity, and Dignity." This theme emphasizes the importance of empowering mothers by ensuring their access to quality healthcare, addressing disparities in maternal health outcomes, and upholding their dignity throughout the childbirth, process. Through this theme, we would like to highlight the need for comprehensive support systems that prioritize the well-being of mothers and their babies, ultimately contributing to Joshi

#### INAUGRATION

Program started with inauguration and lamp lighting as we illuminate the path towards safe motherhood, let this auspicious lamp symbolizeour collective commitment to brightening the lives of mothers everywhere, ensuring their journey is guided by love, support, and unwavering care.

Requested distinguished dignitaries to inaugurate the event by lighting the lamp.

Dr. Arti Nimkar, Dr. Kiran Kurtkoti, Dr. Meenakshi Deshpande, Dr. Vaijayanti Patwardhan, Dr. S G Joshi, Dr. Ashwini Kale, Dr. Revati Rane, Dr. Nilesh Balkawade, Dr. Nilesh Risbud, Dr. Seeta Devi, Dr. Alka Kshirsagar and Dr. Aruna Oza.