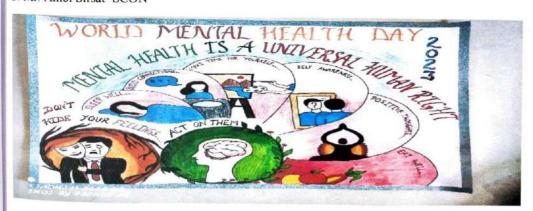

## World Heart Day 2023 Theme - "Use Heart, Know Heart"

The theme for World Heart Day 2023, "Use Heart, Know Heart" calls upon us to recognize the importance of balance in our lives. It reminds us that our hearts thrive when we embrace a harmonious equilibrium between physical health, mental well-being, and a mindful lifestyle. We must acknowledge that the choices we make daily, from our diets to our levels of physical activity, and the way we manage stress, profoundly impact the health of our hearts.