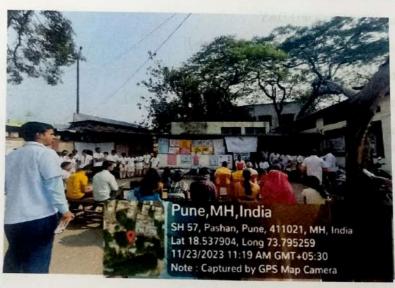

## REPORT ON WORLD PACREATIC CANCER DAY 2023

## **General Details**

Title of programme - Health awareness

programmeDate - 23/11/23

Time - 10:00 am to 12:30 pm

Location - Primary Health Centre Pashan

Name of the college: Symbiosis Collage of Nursing

Name of the supervisors: Dr. Jasnet Kaur, Dr. Ranjana Chavan, Dr. Mangesh

#### Other programs in the programme

Other than world pancreatic cancer other programs related to COPD, vector born disease and world antibiotic day was organized by other groups of B.Sc. Nursing 4<sup>th</sup> year they also done skit as well as explanation on this programs and create awareness regarding the above

### Summary and conclusion

The Programme was organized by B.Sc. Nursing 4<sup>th</sup> year students with a lot of efforts and the Programme was success full with the support from director sir of SCON, medical officer of PHC, staffs from SUHRC, staff of Pashan PHC and under the guidance from the clinical supervisors. By the end of the awareness Programme, it seemed like the people of the Pashan community has got some basics ideas about the awareness given by the students and positively responded during the Programme.