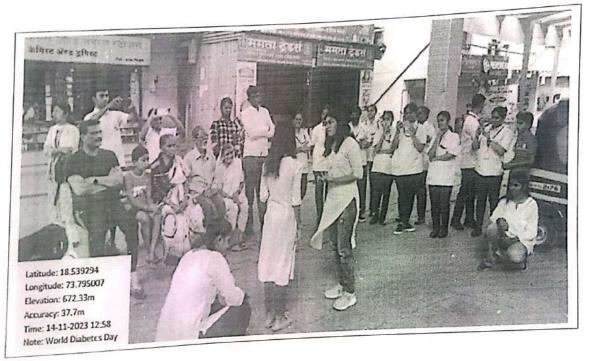

## REPORT ON WORLD PACREATIC CANCER DAY 2023

#### Other programs in the programme

Other than world pancreatic cancer other programs related to COPD, vector born disease and world antibiotic day was organized by other groups of B.Sc. Nursing 4<sup>th</sup> year they also done skit as well as explanation on this programs and create awareness regarding the above

### Summary and conclusion

The Programme was organized by B.Sc. Nursing 4<sup>th</sup> year students with a lot of efforts and the Programme was success full with the support from director sir of SCON, medical officer of PHC, staffs from SUHRC, staff of Pashan PHC and under the guidance from the clinical supervisors. By the end of the awareness Programme, it seemed like the people of the Pashan community has got some basics ideas about the awareness given by the students and positively responded during the Programme.

aryana Chavan Stanjanachavan@scon.edu.in.

Organization of an awareness programme by group 3

We, the students of group 3 BSC. Nursing 4th year prepared all the models, articles and AV aids before prior to the programme on 23rd November. Our group members has brought the purple ribbon and put the ribbon as the batch signifying the student members celebrating World Pancreatic Cancer day at Pashan primaryhealth centre.