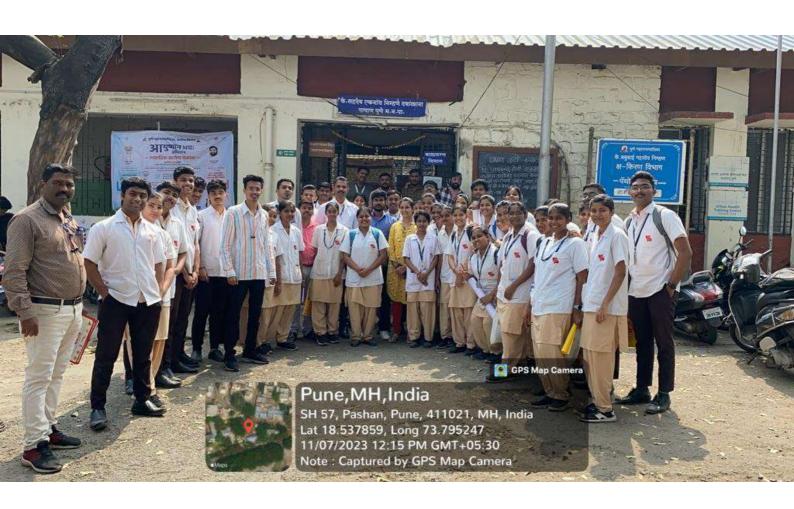

# SYMBIOSIS COLLEGE OF NURSING (SCON)

Symbiosis International (Deemed University), SIU

Department of Medical Surgical Nursing Along with 3rd Semester students of Symbiosis College of Nursing solicit your presence

On

Friday, October 6th 2023

Time: 09:00 AM - 4 PM

To observe

World Heart Day -2023

Theme: Use Heart, Know Heart

Venue: Pashan Community Area, Pune, Maharashtra.

Dear all,

Department of Medical Surgical Nursing (MSN), is observing World Heart day on 6/10/2023 at Pashan community.

Various activities have been planned.

Date - 6/10/2023 Time - 9 am to 4 pm

#### Activities:

- Health Education sessions at various venues.
- 2. Skit performance at various venues.
- 3. Poster exhibition

Teachers involved - Mrs. Manisha Mistry, Ms. Divyani Diwekar and Mrs. Monika Puri. Batch - BSc (N) 3rd semester - Total students 69