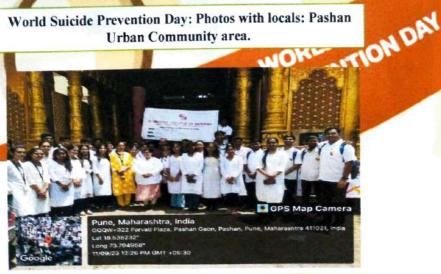

| Community<br>Engagemen<br>t | 7.2 | World Suicide<br>Prevention Day              | 11/09/2023                                                 | 1 Day      | 112-123 |
|-----------------------------|-----|----------------------------------------------|------------------------------------------------------------|------------|---------|
| Community<br>Engagemen<br>t | 7.2 | Tuberculosis and<br>leprosy survey<br>report | 06/10/2023 to<br>13/10/2023<br>and 21/11/23<br>to 30/11/23 | 18<br>days | 124-129 |